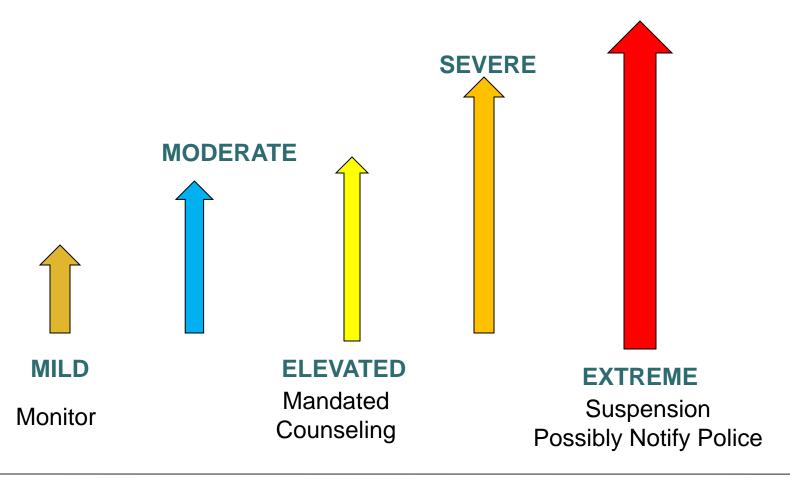

- Team determines the risk level
  - NaBITA Threat Assessment Tool
- http://www.nabita.org/docs/2009NABITAwhitepaper
   .pdf
  - Northern Illinois University Student Threat Assessment Team' Matrix
- http://www.naspa.org/programs/threatassess/Matrix1.doc

#### Intervention based on risk level

#### Close the loop and monitor the gaps

- 1. Student is unable to remain on campus interim suspension goes to Disciplinary Committee to determine if suspension will stand
- Psychological and/or threat assessment determines that student may return to class but must do so from a distance, if applicable
- Student may return to campus with compliance with mandated sanctions; periodic checks for compliance will be monitored, determine effectiveness of interventions, monitor
- Student is no longer a threat and may return to campus, but will be monitored, determine effectiveness of interventions, do periodic check ins on student's progress.
- 5. Student never removed, mild threat level, continue monitoring for future reports, determine effectiveness of interventions, if any