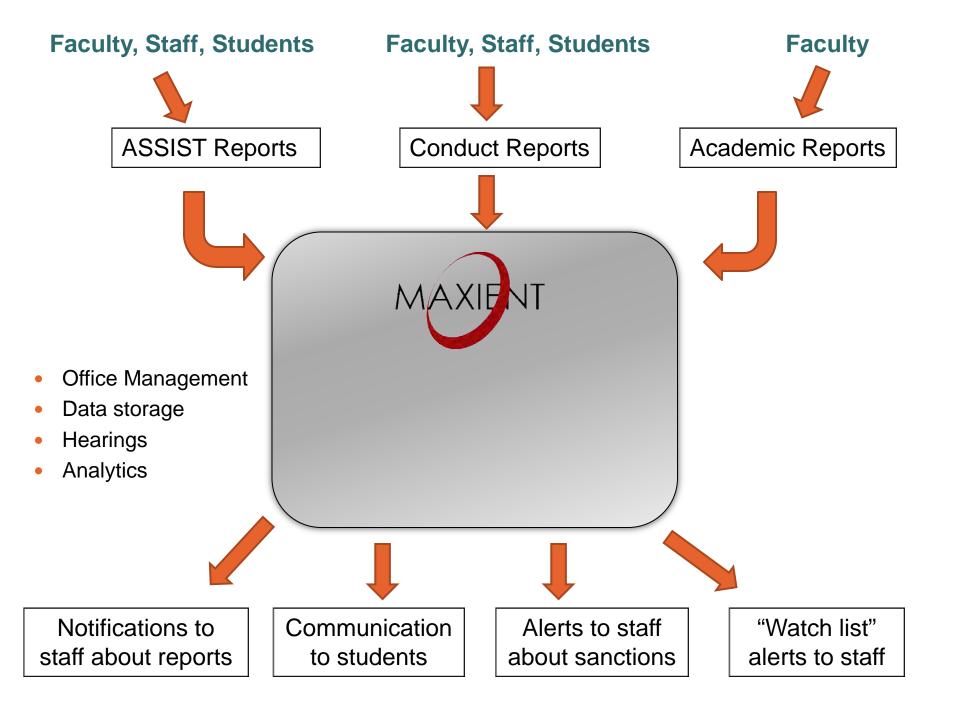

- Team receives a report via Maxient and/or security report
- Team meets to discuss in person or via technology
- Team determines if the report is also a conduct issue and refers to judicial affairs.
- Team researches the incident and collects background information concerning the student

#### Information collected can include:

- History with counseling office
- Disability documentation and appointment history with DSS
- Connection with other support services like tutoring, SSS program, athletics, learning communities
- Prior history with judicial affairs
- Maryland criminal/civic court involvement
- Facebook, MySpace pages & other social network outlets
- Current faculty reports
- Emergency contact information